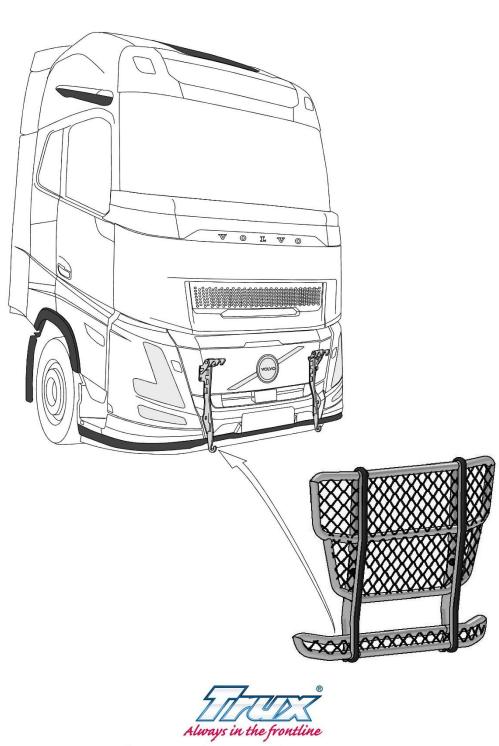

#### **Appendices**

- 1. Drawing A45-242 date 2005-01-12
- 2. Drawing A91-142 date 2004-04-13
- 3. Drawing B4-342 date 1998-11-27
- 4. Drawing B91-142 date 2002-12-05
- 5. Description of article numbers Dok. Nr. TRX\_0039, rev A, 2011-03-16
- 6. A list of article numbers for bull bars type Highway (3 pages)
- 7. A list of article numbers for bull bars type Offroad (5 pages)
- 8. Mounting instruction for A24-1, A24-2 and A24-5, Doc. Nr. 92229 (2 pages)
- 9. Mounting instruction for A47-3 and A47-4, Doc. Nr. 92242 (2 pages)
- 10. Mounting instruction for A74-1, A75-1 and A75-2, Doc. Nr. 92219 (2 pages)
- 11. Mounting instruction for A54-1, Doc. Nr. 92255 (2 pages)
- 12. Mounting instruction for A16-5 (2 pages)
- 13. Mounting instruction for A62-2 (2 pages)
- 14. Mounting instruction for B16-5 (2 pages)
- 15. Mounting instruction for B62-2 (2 pages)