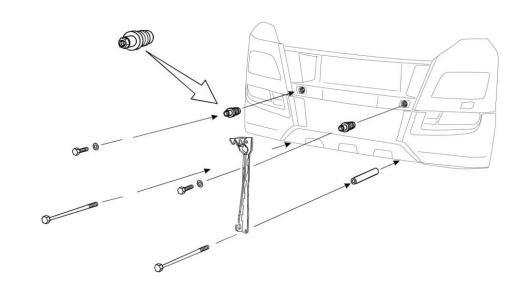

#### **Appendices**

- 1. Drawing A45-242 date 2005-01-12
- 2. Drawing A91-142 date 2004-04-13
- 3. Drawing B4-342 date 1998-11-27
- 4. Drawing B91-142 date 2002-12-05
- 5. Description of article numbers Dok. Nr. TRX\_0039, rev A, 2011-03-16
- 6. A list of article numbers for bull bars type Highway (3 pages)
- 7. A list of article numbers for bull bars type Offroad (5 pages)
- 8. Mounting instruction for A24-1, A24-2 and A24-5, Doc. Nr. 92229 (2 pages)
- 9. Mounting instruction for A47-3 and A47-4, Doc. Nr. 92242 (2 pages)
- 10. Mounting instruction for A74-1, A75-1 and A75-2, Doc. Nr. 92219 (2 pages)
- 11. Mounting instruction for A54-1, Doc. Nr. 92255 (2 pages)
- 12. Mounting instruction for A16-5 (2 pages)
- 13. Mounting instruction for A62-2 (2 pages)
- 14. Mounting instruction for B16-5 (2 pages)
- 15. Mounting instruction for B62-2 (2 pages)