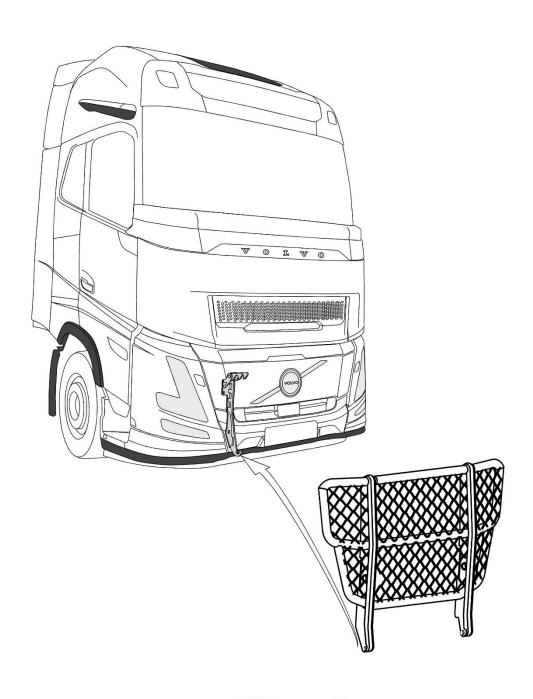

#### **Appendices**

- 1. Drawing A45-242 date 2005-01-12
- 2. Drawing A91-142 date 2004-04-13
- 3. Drawing B4-342 date 1998-11-27
- 4. Drawing B91-142 date 2002-12-05
- 5. Description of article numbers Dok. Nr. TRX\_0039, rev A, 2011-03-16
- 6. A list of article numbers for bull bars type Highway (3 pages)
- 7. A list of article numbers for bull bars type Offroad (5 pages)
- 8. Mounting instruction for A24-1, A24-2 and A24-5, Doc. Nr. 92229 (2 pages)
- 9. Mounting instruction for A47-3 and A47-4, Doc. Nr. 92242 (2 pages)
- 10. Mounting instruction for A74-1, A75-1 and A75-2, Doc. Nr. 92219 (2 pages)
- 11. Mounting instruction for A54-1, Doc. Nr. 92255 (2 pages)
- 12. Mounting instruction for A16-5 (2 pages)
- 13. Mounting instruction for A62-2 (2 pages)
- 14. Mounting instruction for B16-5 (2 pages)
- 15. Mounting instruction for B62-2 (2 pages)