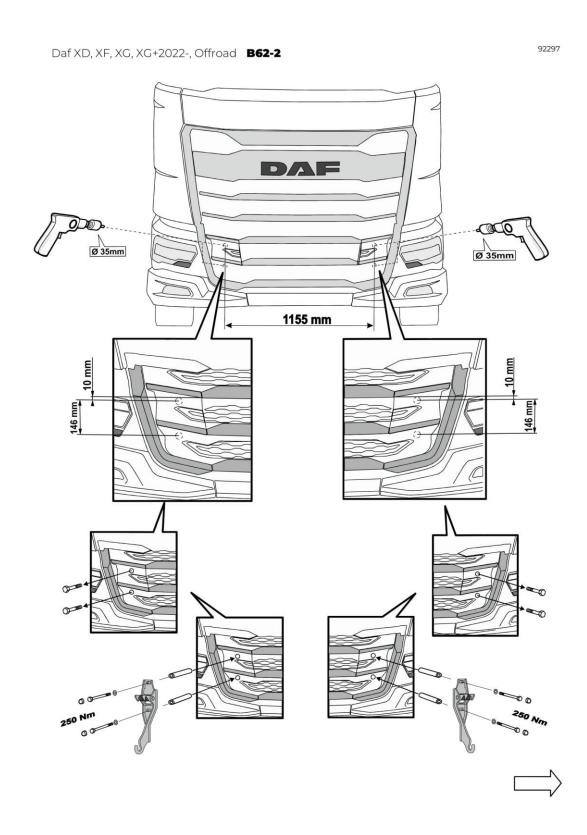

#### **Appendices**

- 1. Drawing A45-242 date 2005-01-12
- 2. Drawing A91-142 date 2004-04-13
- 3. Drawing B4-342 date 1998-11-27
- 4. Drawing B91-142 date 2002-12-05
- 5. Description of article numbers Dok. Nr. TRX\_0039, rev A, 2011-03-16
- 6. A list of article numbers for bull bars type Highway (3 pages)
- 7. A list of article numbers for bull bars type Offroad (5 pages)
- 8. Mounting instruction for A24-1, A24-2 and A24-5, Doc. Nr. 92229 (2 pages)
- 9. Mounting instruction for A47-3 and A47-4, Doc. Nr. 92242 (2 pages)
- 10. Mounting instruction for A74-1, A75-1 and A75-2, Doc. Nr. 92219 (2 pages)
- 11. Mounting instruction for A54-1, Doc. Nr. 92255 (2 pages)
- 12. Mounting instruction for A16-5 (2 pages)
- 13. Mounting instruction for A62-2 (2 pages)
- 14. Mounting instruction for B16-5 (2 pages)
- 15. Mounting instruction for B62-2 (2 pages)