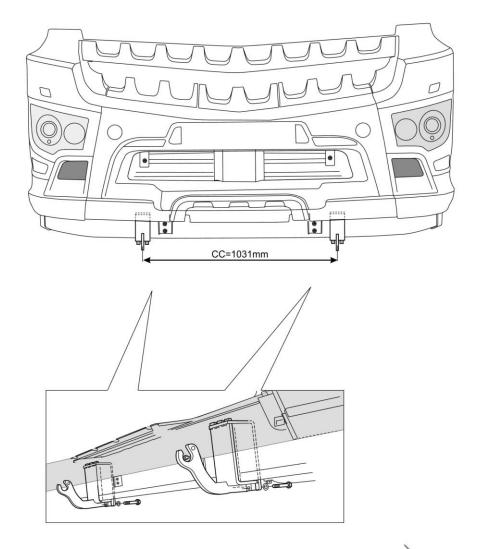

#### **Appendices**

- 1. Drawing A45-242 date 2005-01-12
- 2. Drawing A91-142 date 2004-04-13
- 3. Drawing B4-342 date 1998-11-27
- 4. Drawing B91-142 date 2002-12-05
- 5. Description of article numbers Dok. Nr. TRX\_0039, rev A, 2011-03-16
- 6. A list of article numbers for bull bars type Highway (3 pages)
- 7. A list of article numbers for bull bars type Offroad (5 pages)
- 8. Mounting instruction for A24-1, A24-2 and A24-5, Doc. Nr. 92229 (2 pages)
- 9. Mounting instruction for A47-3 and A47-4, Doc. Nr. 92242 (2 pages)
- 10. Mounting instruction for A74-1, A75-1 and A75-2, Doc. Nr. 92219 (2 pages)
- 11. Mounting instruction for A54-1, Doc. Nr. 92255 (2 pages)
- 12. Mounting instruction for A16-5 (2 pages)
- 13. Mounting instruction for A62-2 (2 pages)
- 14. Mounting instruction for B16-5 (2 pages)
- 15. Mounting instruction for B62-2 (2 pages)