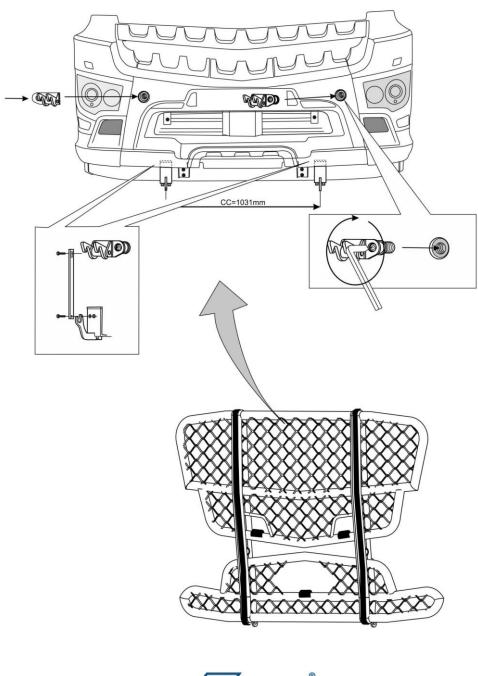

#### **Appendices**

- 1. Drawing A45-242 date 2005-01-12
- 2. Drawing A91-142 date 2004-04-13
- 3. Drawing B4-342 date 1998-11-27
- 4. Drawing B91-142 date 2002-12-05
- 5. Description of article numbers Dok. Nr. TRX\_0039, rev A, 2011-03-16
- 6. A list of article numbers for bull bars type Highway (3 pages)
- 7. A list of article numbers for bull bars type Offroad (5 pages)
- 8. Mounting instruction for A24-1, A24-2 and A24-5, Doc. Nr. 92229 (2 pages)
- 9. Mounting instruction for A47-3 and A47-4, Doc. Nr. 92242 (2 pages)
- 10. Mounting instruction for A74-1, A75-1 and A75-2, Doc. Nr. 92219 (2 pages)
- 11. Mounting instruction for A54-1, Doc. Nr. 92255 (2 pages)
- 12. Mounting instruction for A16-5 (2 pages)
- 13. Mounting instruction for A62-2 (2 pages)
- 14. Mounting instruction for B16-5 (2 pages)
- 15. Mounting instruction for B62-2 (2 pages)