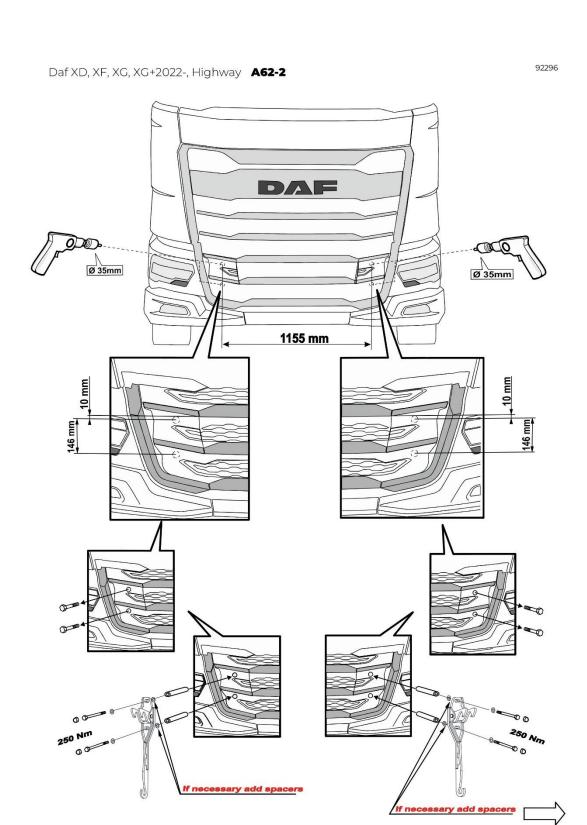

#### **Appendices**

- 1. Drawing A45-242 date 2005-01-12
- 2. Drawing A91-142 date 2004-04-13
- 3. Drawing B4-342 date 1998-11-27
- 4. Drawing B91-142 date 2002-12-05
- 5. Description of article numbers Dok. Nr. TRX\_0039, rev A, 2011-03-16
- 6. A list of article numbers for bull bars type Highway (3 pages)
- 7. A list of article numbers for bull bars type Offroad (5 pages)
- 8. Mounting instruction for A24-1, A24-2 and A24-5, Doc. Nr. 92229 (2 pages)
- 9. Mounting instruction for A47-3 and A47-4, Doc. Nr. 92242 (2 pages)
- 10. Mounting instruction for A74-1, A75-1 and A75-2, Doc. Nr. 92219 (2 pages)
- 11. Mounting instruction for A54-1, Doc. Nr. 92255 (2 pages)
- 12. Mounting instruction for A16-5 (2 pages)
- 13. Mounting instruction for A62-2 (2 pages)
- 14. Mounting instruction for B16-5 (2 pages)
- 15. Mounting instruction for B62-2 (2 pages)