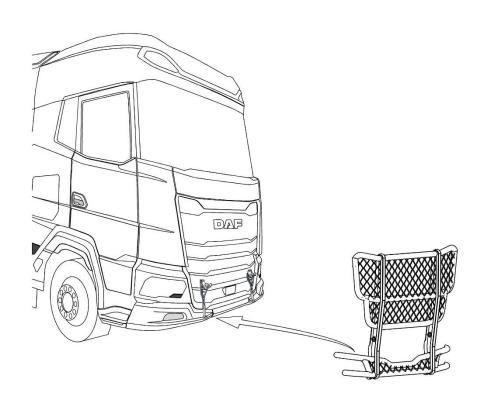

#### **Appendices**

- 1. Drawing A45-242 date 2005-01-12
- 2. Drawing A91-142 date 2004-04-13
- 3. Drawing B4-342 date 1998-11-27
- 4. Drawing B91-142 date 2002-12-05
- 5. Description of article numbers Dok. Nr. TRX\_0039, rev A, 2011-03-16
- 6. A list of article numbers for bull bars type Highway (3 pages)
- 7. A list of article numbers for bull bars type Offroad (5 pages)
- 8. Mounting instruction for A24-1, A24-2 and A24-5, Doc. Nr. 92229 (2 pages)
- 9. Mounting instruction for A47-3 and A47-4, Doc. Nr. 92242 (2 pages)
- 10. Mounting instruction for A74-1, A75-1 and A75-2, Doc. Nr. 92219 (2 pages)
- 11. Mounting instruction for A54-1, Doc. Nr. 92255 (2 pages)
- 12. Mounting instruction for A16-5 (2 pages)
- 13. Mounting instruction for A62-2 (2 pages)
- 14. Mounting instruction for B16-5 (2 pages)
- 15. Mounting instruction for B62-2 (2 pages)