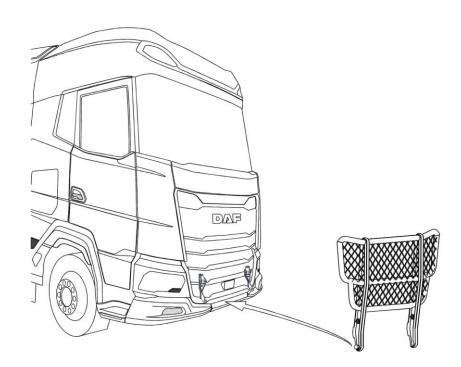

#### **Appendices**

- 1. Drawing A45-242 date 2005-01-12
- 2. Drawing A91-142 date 2004-04-13
- 3. Drawing B4-342 date 1998-11-27
- 4. Drawing B91-142 date 2002-12-05
- 5. Description of article numbers Dok. Nr. TRX\_0039, rev A, 2011-03-16
- 6. A list of article numbers for bull bars type Highway (3 pages)
- 7. A list of article numbers for bull bars type Offroad (5 pages)
- 8. Mounting instruction for A24-1, A24-2 and A24-5, Doc. Nr. 92229 (2 pages)
- 9. Mounting instruction for A47-3 and A47-4, Doc. Nr. 92242 (2 pages)
- 10. Mounting instruction for A74-1, A75-1 and A75-2, Doc. Nr. 92219 (2 pages)
- 11. Mounting instruction for A54-1, Doc. Nr. 92255 (2 pages)
- 12. Mounting instruction for A16-5 (2 pages)
- 13. Mounting instruction for A62-2 (2 pages)
- 14. Mounting instruction for B16-5 (2 pages)
- 15. Mounting instruction for B62-2 (2 pages)