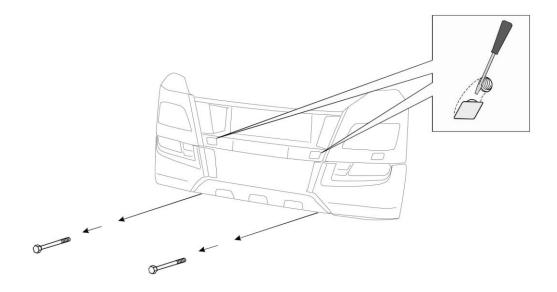

#### **Appendices**

- 1. Drawing A45-242 date 2005-01-12
- 2. Drawing A91-142 date 2004-04-13
- 3. Drawing B4-342 date 1998-11-27
- 4. Drawing B91-142 date 2002-12-05
- 5. Description of article numbers Dok. Nr. TRX\_0039, rev A, 2011-03-16
- 6. A list of article numbers for bull bars type Highway (3 pages)
- 7. A list of article numbers for bull bars type Offroad (5 pages)
- 8. Mounting instruction for A24-1, A24-2 and A24-5, Doc. Nr. 92229 (2 pages)
- 9. Mounting instruction for A47-3 and A47-4, Doc. Nr. 92242 (2 pages)
- 10. Mounting instruction for A74-1, A75-1 and A75-2, Doc. Nr. 92219 (2 pages)
- 11. Mounting instruction for A54-1, Doc. Nr. 92255 (2 pages)
- 12. Mounting instruction for A16-5 (2 pages)
- 13. Mounting instruction for A62-2 (2 pages)
- 14. Mounting instruction for B16-5 (2 pages)
- 15. Mounting instruction for B62-2 (2 pages)