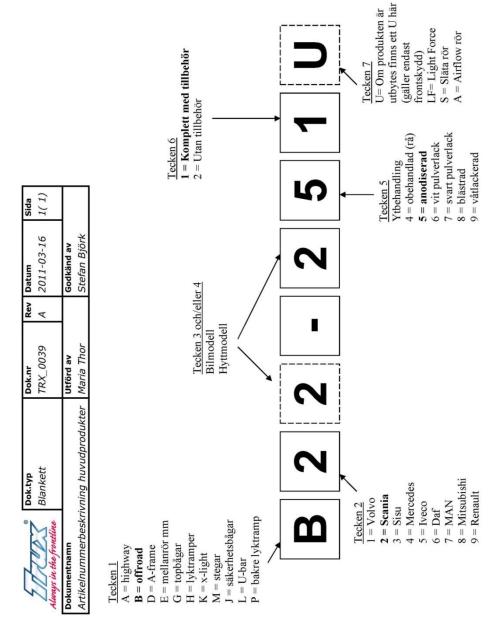

Examples of bull bars from the smallest to the largest are presented in drawings A45-242 and A91-142 for Highway, and drawings B4-142 and B91-142 for Offroad. The drawings are attached in appendices 1-4 together with a description of article numbers in appendix 5.

#### **Appendices**

- 1. Drawing A45-242 date 2005-01-12
- 2. Drawing A91-142 date 2004-04-13
- 3. Drawing B4-342 date 1998-11-27
- 4. Drawing B91-142 date 2002-12-05
- 5. Description of article numbers Dok. Nr. TRX\_0039, rev A, 2011-03-16
- 6. A list of article numbers for bull bars type Highway (3 pages)
- 7. A list of article numbers for bull bars type Offroad (5 pages)
- 8. Mounting instruction for A24-1, A24-2 and A24-5, Doc. Nr. 92229 (2 pages)
- 9. Mounting instruction for A47-3 and A47-4, Doc. Nr. 92242 (2 pages)
- 10. Mounting instruction for A74-1, A75-1 and A75-2, Doc. Nr. 92219 (2 pages)
- 11. Mounting instruction for A54-1, Doc. Nr. 92255 (2 pages)
- 12. Mounting instruction for A16-5 (2 pages)
- 13. Mounting instruction for A62-2 (2 pages)
- 14. Mounting instruction for B16-5 (2 pages)
- 15. Mounting instruction for B62-2 (2 pages)