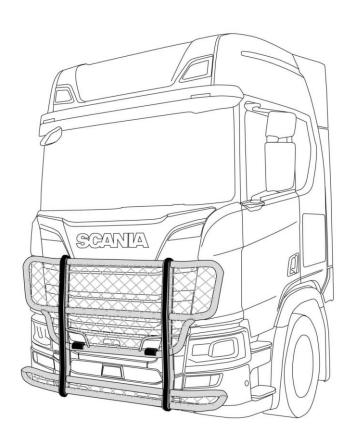

#### 2 Product

Trux bull bars are intended for mounting on motor vehicle with weight over 3.5 tonnes. The bull bars are categorised in A1-1 to A99-9, Highway and B1-1 to B99-9, Offroad. The difference between the products is that Highway has both upper and lower frame, while Offroad has only an upper frame. Both types of products are manufactured in aluminium tubes.

Examples of bull bars from the smallest to the largest are presented in drawings A45-242 and A91-142 for Highway, and drawings B4-142 and B91-142 for Offroad. The drawings are attached in appendices 1-4 together with a description of article numbers in appendix 5.