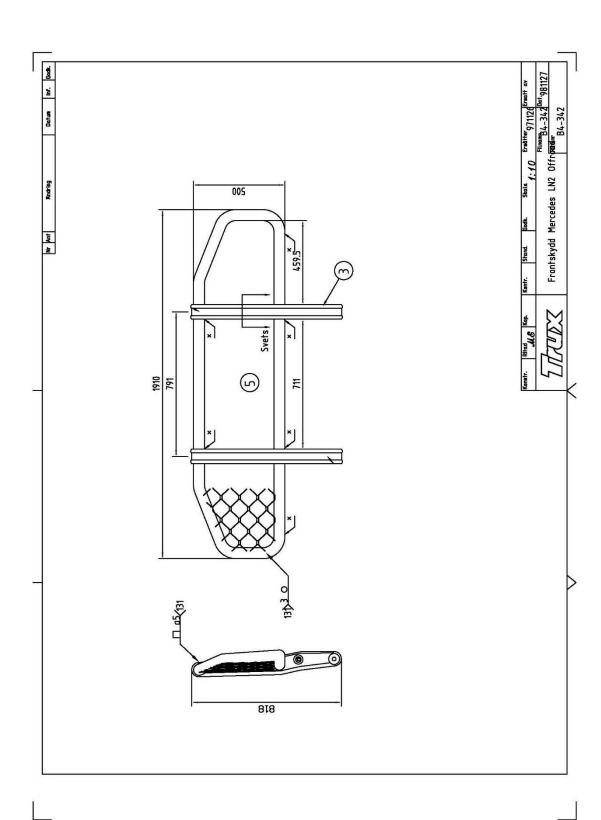

Examples of bull bars from the smallest to the largest are presented in drawings A45-242 and A91-142 for Highway, and drawings B4-142 and B91-142 for Offroad. The drawings are attached in appendices 1-4 together with a description of article numbers in appendix 5.

#### **Appendices**

- 1. Drawing A45-242 date 2005-01-12
- 2. Drawing A91-142 date 2004-04-13
- 3. Drawing B4-342 date 1998-11-27
- 4. Drawing B91-142 date 2002-12-05
- 5. Description of article numbers Dok. Nr. TRX\_0039, rev A, 2011-03-16
- 6. A list of article numbers for bull bars type Highway (3 pages)
- 7. A list of article numbers for bull bars type Offroad (5 pages)
- 8. Mounting instruction for A24-1, A24-2 and A24-5, Doc. Nr. 92229 (2 pages)
- 9. Mounting instruction for A47-3 and A47-4, Doc. Nr. 92242 (2 pages)
- 10. Mounting instruction for A74-1, A75-1 and A75-2, Doc. Nr. 92219 (2 pages)
- 11. Mounting instruction for A54-1, Doc. Nr. 92255 (2 pages)
- 12. Mounting instruction for A16-5 (2 pages)
- 13. Mounting instruction for A62-2 (2 pages)
- 14. Mounting instruction for B16-5 (2 pages)
- 15. Mounting instruction for B62-2 (2 pages)