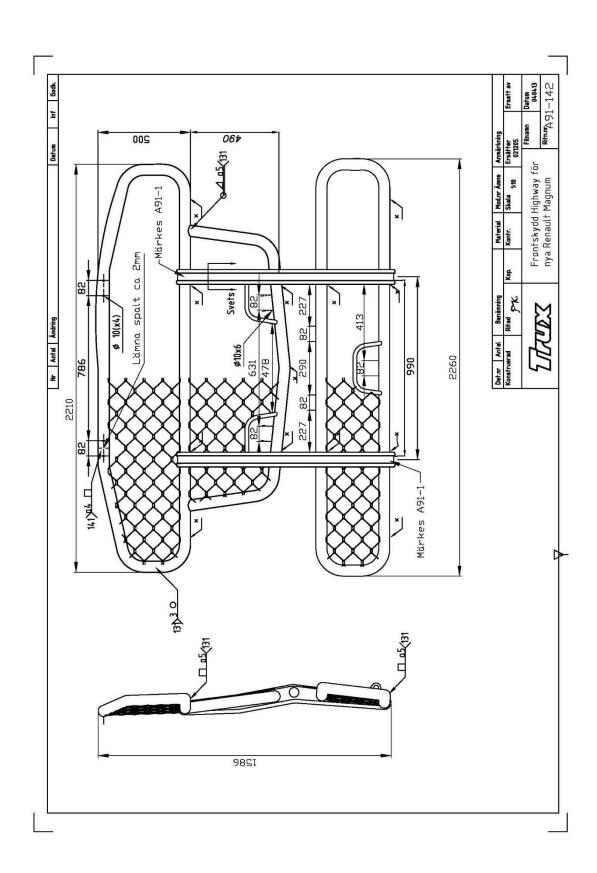

Examples of bull bars from the smallest to the largest are presented in drawings A45-242 and A91-142 for Highway, and drawings B4-142 and B91-142 for Offroad. The drawings are attached in appendices 1-4 together with a description of article numbers in appendix 5.

#### **Appendices**

- 1. Drawing A45-242 date 2005-01-12
- 2. Drawing A91-142 date 2004-04-13
- 3. Drawing B4-342 date 1998-11-27
- 4. Drawing B91-142 date 2002-12-05
- 5. Description of article numbers Dok. Nr. TRX\_0039, rev A, 2011-03-16
- 6. A list of article numbers for bull bars type Highway (3 pages)
- 7. A list of article numbers for bull bars type Offroad (5 pages)
- 8. Mounting instruction for A24-1, A24-2 and A24-5, Doc. Nr. 92229 (2 pages)
- 9. Mounting instruction for A47-3 and A47-4, Doc. Nr. 92242 (2 pages)
- 10. Mounting instruction for A74-1, A75-1 and A75-2, Doc. Nr. 92219 (2 pages)
- 11. Mounting instruction for A54-1, Doc. Nr. 92255 (2 pages)
- 12. Mounting instruction for A16-5 (2 pages)
- 13. Mounting instruction for A62-2 (2 pages)
- 14. Mounting instruction for B16-5 (2 pages)
- 15. Mounting instruction for B62-2 (2 pages)