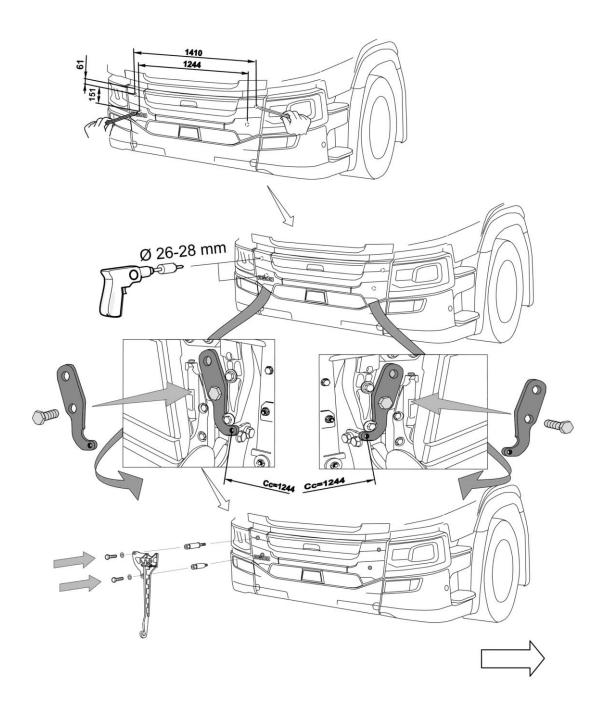

#### **Appendices**

- 1. Drawing A45-242 date 2005-01-12
- 2. Drawing A91-142 date 2004-04-13
- 3. Drawing B4-342 date 1998-11-27
- 4. Drawing B91-142 date 2002-12-05
- 5. Description of article numbers Dok. Nr. TRX\_0039, rev A, 2011-03-16
- 6. A list of article numbers for bull bars type Highway (3 pages)
- 7. A list of article numbers for bull bars type Offroad (5 pages)
- 8. Mounting instruction for A24-1, A24-2 and A24-5, Doc. Nr. 92229 (2 pages)
- 9. Mounting instruction for A47-3 and A47-4, Doc. Nr. 92242 (2 pages)
- 10. Mounting instruction for A74-1, A75-1 and A75-2, Doc. Nr. 92219 (2 pages)
- 11. Mounting instruction for A54-1, Doc. Nr. 92255 (2 pages)
- 12. Mounting instruction for A16-5 (2 pages)
- 13. Mounting instruction for A62-2 (2 pages)
- 14. Mounting instruction for B16-5 (2 pages)
- 15. Mounting instruction for B62-2 (2 pages)