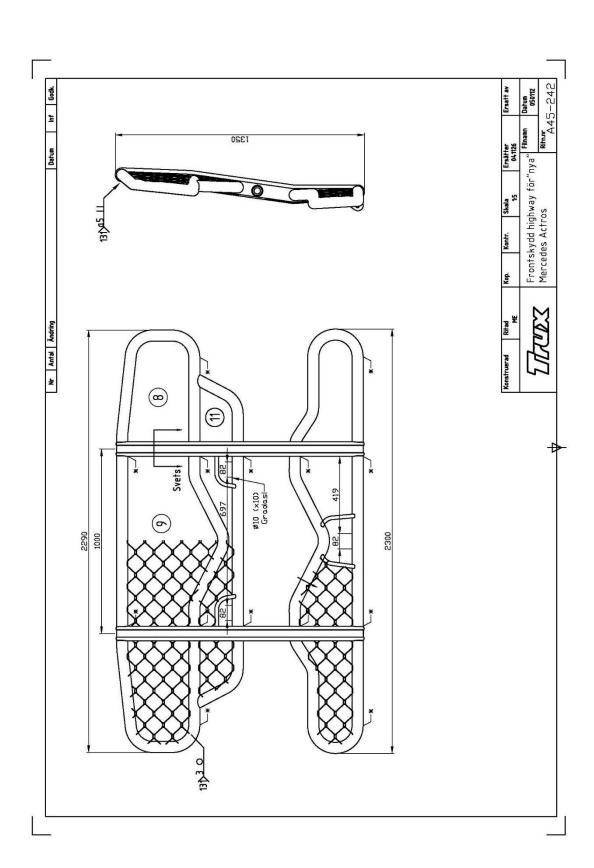

Examples of bull bars from the smallest to the largest are presented in drawings A45-242 and A91-142 for Highway, and drawings B4-142 and B91-142 for Offroad. The drawings are attached in appendices 1-4 together with a description of article numbers in appendix 5.

#### **Appendices**

- 1. Drawing A45-242 date 2005-01-12
- 2. Drawing A91-142 date 2004-04-13
- 3. Drawing B4-342 date 1998-11-27
- 4. Drawing B91-142 date 2002-12-05
- 5. Description of article numbers Dok. Nr. TRX\_0039, rev A, 2011-03-16
- 6. A list of article numbers for bull bars type Highway (3 pages)
- 7. A list of article numbers for bull bars type Offroad (5 pages)
- 8. Mounting instruction for A24-1, A24-2 and A24-5, Doc. Nr. 92229 (2 pages)
- 9. Mounting instruction for A47-3 and A47-4, Doc. Nr. 92242 (2 pages)
- 10. Mounting instruction for A74-1, A75-1 and A75-2, Doc. Nr. 92219 (2 pages)
- 11. Mounting instruction for A54-1, Doc. Nr. 92255 (2 pages)
- 12. Mounting instruction for A16-5 (2 pages)
- 13. Mounting instruction for A62-2 (2 pages)
- 14. Mounting instruction for B16-5 (2 pages)
- 15. Mounting instruction for B62-2 (2 pages)