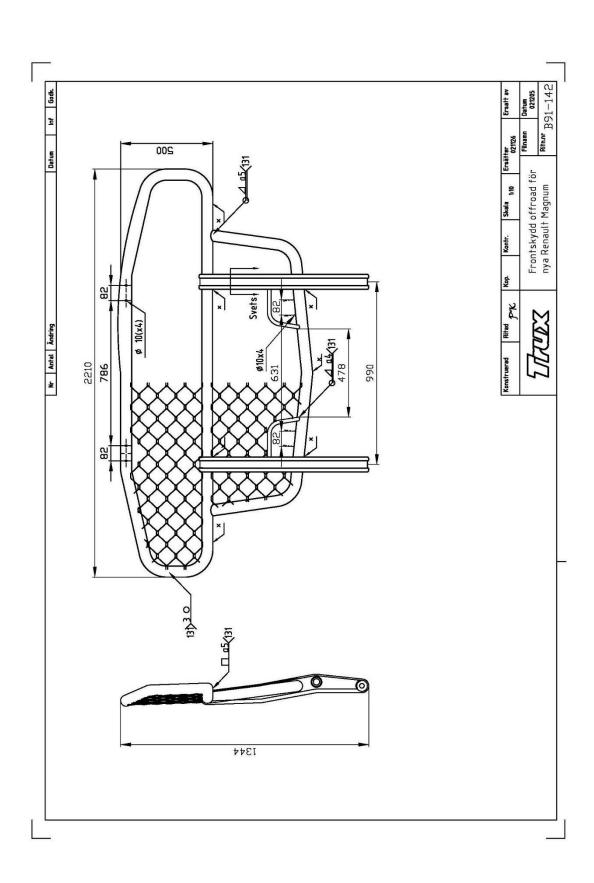

Examples of bull bars from the smallest to the largest are presented in drawings A45-242 and A91-142 for Highway, and drawings B4-142 and B91-142 for Offroad. The drawings are attached in appendices 1-4 together with a description of article numbers in appendix 5.

#### **Appendices**

- 1. Drawing A45-242 date 2005-01-12
- 2. Drawing A91-142 date 2004-04-13
- 3. Drawing B4-342 date 1998-11-27
- 4. Drawing B91-142 date 2002-12-05
- 5. Description of article numbers Dok. Nr. TRX\_0039, rev A, 2011-03-16
- 6. A list of article numbers for bull bars type Highway (3 pages)
- 7. A list of article numbers for bull bars type Offroad (5 pages)
- 8. Mounting instruction for A24-1, A24-2 and A24-5, Doc. Nr. 92229 (2 pages)
- 9. Mounting instruction for A47-3 and A47-4, Doc. Nr. 92242 (2 pages)
- 10. Mounting instruction for A74-1, A75-1 and A75-2, Doc. Nr. 92219 (2 pages)
- 11. Mounting instruction for A54-1, Doc. Nr. 92255 (2 pages)
- 12. Mounting instruction for A16-5 (2 pages)
- 13. Mounting instruction for A62-2 (2 pages)
- 14. Mounting instruction for B16-5 (2 pages)
- 15. Mounting instruction for B62-2 (2 pages)