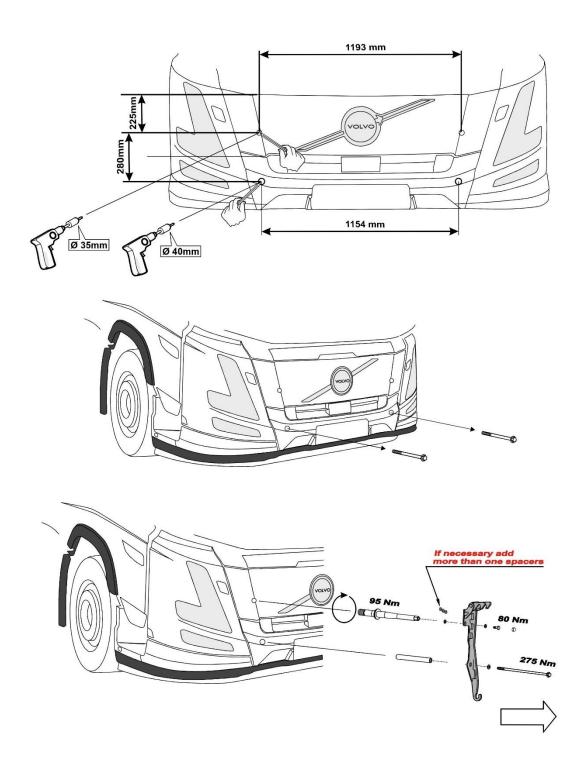

tured to fit |
|-------|-----------------------------------------------|
|       | Renault Magnum ver.1                          |
| B9-2  | Front protection Offroad, Manufactured to fit |
|       | Renault Premium                               |
| B9-3  | Front protection Offroad, Manufactured to fit |
|       | Renault Midlum                                |
| B91-1 | Front protection Offroad, Manufactured to fit |
|       | Renault Magnum ver.2                          |
| B91-2 | Front protection Offroad, Manufactured to fit |
|       | Renault Premium 06-                           |

Signerat PTZA, JH

Scania R,S A24-1, A24-2, A24-5







Mercedes Arocs 2300mm **A47-3, A47-4** 













MAN TGX 2014- A74-1, A75-1, A75-2





















A16-5







Volvo FH Aero, Highway



























Volvo FH Aero, Offroad B16-5





Page 2 (2)

















# Verifikat

Transaktion 09222115557524589622

#### Dokument

#### O100480-DP08-1275942-2\_Trux AB

Huvuddokument 32 sidor Startades 2024-08-15 16:53:38 CEST (+0200) av Pooya Tabib Zadeh Adibi (PTZA) Färdigställt 2024-08-15 17:07:13 CEST (+0200)

## Signerare

#### Pooya Tabib Zadeh Adibi (PTZA)

RISE Research Institutes of Sweden AB Org. nr 556464-6874 pooya.tabib@ri.se Signerade 2024-08-15 16:53:39 CEST (+0200)

#### Jukka Holappa (JH)

RISE Research Institutes of Sweden AB jukka.holappa@ri.se +4672-2125065 Signerade 2024-08-15 17:07:13 CEST (+0200)

Detta verifikat är utfärdat av Scrive. Information i kursiv stil är säkert verifierad av Scrive. Se de dolda bilagorna för mer information/bevis om detta d