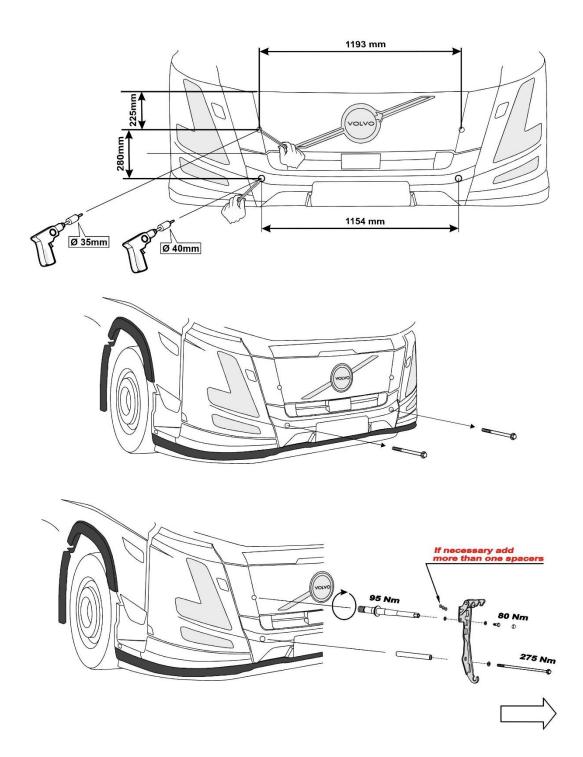

#### **Appendices**

- 1. Drawing A45-242 date 2005-01-12
- 2. Drawing A91-142 date 2004-04-13
- 3. Drawing B4-342 date 1998-11-27
- 4. Drawing B91-142 date 2002-12-05
- 5. Description of article numbers Dok. Nr. TRX\_0039, rev A, 2011-03-16
- 6. A list of article numbers for bull bars type Highway (3 pages)
- 7. A list of article numbers for bull bars type Offroad (5 pages)
- 8. Mounting instruction for A24-1, A24-2 and A24-5, Doc. Nr. 92229 (2 pages)
- 9. Mounting instruction for A47-3 and A47-4, Doc. Nr. 92242 (2 pages)
- 10. Mounting instruction for A74-1, A75-1 and A75-2, Doc. Nr. 92219 (2 pages)
- 11. Mounting instruction for A54-1, Doc. Nr. 92255 (2 pages)
- 12. Mounting instruction for A16-5 (2 pages)
- 13. Mounting instruction for A62-2 (2 pages)
- 14. Mounting instruction for B16-5 (2 pages)
- 15. Mounting instruction for B62-2 (2 pages)