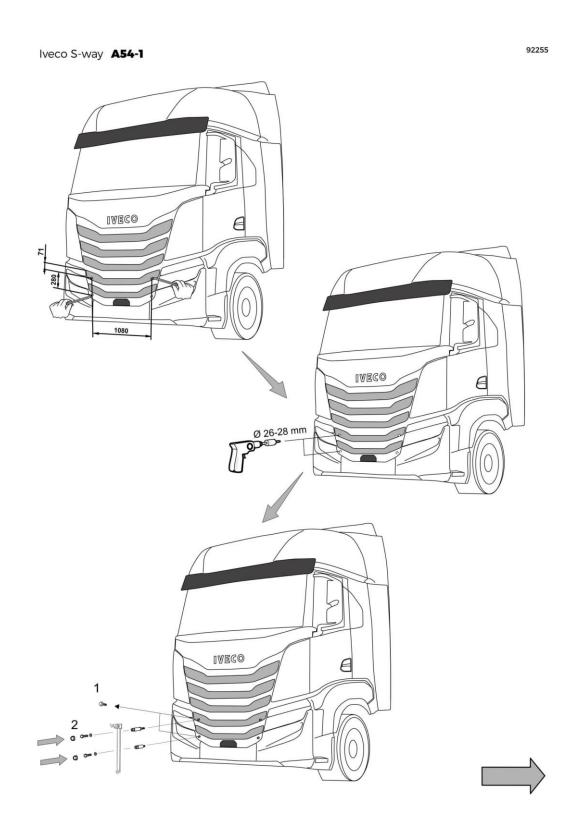

#### **Appendices**

- 1. Drawing A45-242 date 2005-01-12
- 2. Drawing A91-142 date 2004-04-13
- 3. Drawing B4-342 date 1998-11-27
- 4. Drawing B91-142 date 2002-12-05
- 5. Description of article numbers Dok. Nr. TRX\_0039, rev A, 2011-03-16
- 6. A list of article numbers for bull bars type Highway (3 pages)
- 7. A list of article numbers for bull bars type Offroad (5 pages)
- 8. Mounting instruction for A24-1, A24-2 and A24-5, Doc. Nr. 92229 (2 pages)
- 9. Mounting instruction for A47-3 and A47-4, Doc. Nr. 92242 (2 pages)
- 10. Mounting instruction for A74-1, A75-1 and A75-2, Doc. Nr. 92219 (2 pages)
- 11. Mounting instruction for A54-1, Doc. Nr. 92255 (2 pages)
- 12. Mounting instruction for A16-5 (2 pages)
- 13. Mounting instruction for A62-2 (2 pages)
- 14. Mounting instruction for B16-5 (2 pages)
- 15. Mounting instruction for B62-2 (2 pages)